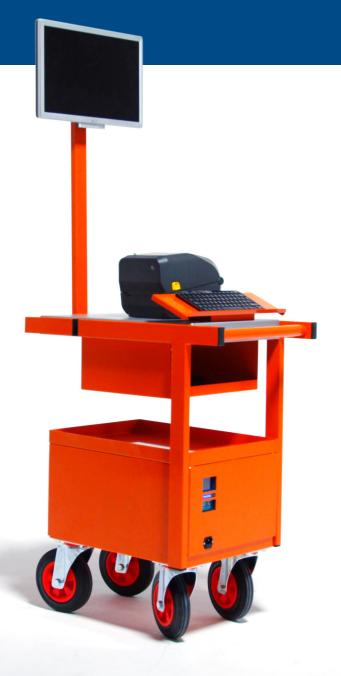

## The workhorse of our advanced range

The advanced mobile workstation range are <u>designed</u> with ultimate flexibility in mind.

Our **MPS1000** can run some of your larger printers for a full 8-hour shift. The smaller design is great for retail environments or tighter warehousing spaces.

## **Advantages**

- > Rugged mobile workstation
- On-board power (240 volts) available to run your
  IT equipment
- > Large capacity fixed SLA batteries
- Integrated multi-stage battery charger
- Compact design for a reduced footprint
- PC tray and VESA monitor mounts