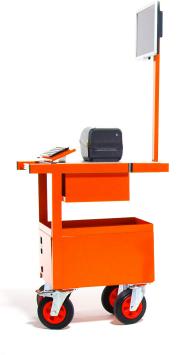

## The workhorse of our advanced range

The advanced mobile workstation range are <u>designed</u> with ultimate flexibility in mind.

Our **MPS1000** can run some of your larger printers for a full 8-hour shift. The smaller design is great for retail environments or tighter warehousing spaces.

## **Advantages**

- > Rugged mobile workstation
- On-board power (240 volts) available to run your
  IT equipment
- > Large capacity fixed SLA batteries
- Integrated multi-stage battery charger
- Compact design for a reduced footprint
- PC tray and VESA monitor mounts