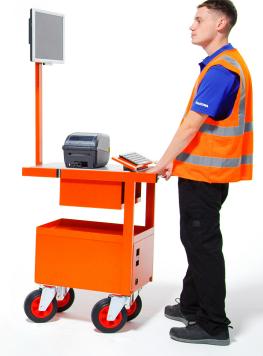

## The workhorse of our advanced range

The advanced mobile workstation range are <u>designed</u> with ultimate flexibility in mind.

Our **MPS1000** can run some of your larger printers for a full 8-hour shift. The smaller design is great for retail environments or tighter warehousing spaces.

## **Advantages**

- > Rugged mobile workstation
- On-board power (240 volts) available to run your
  IT equipment
- > Large capacity fixed SLA batteries
- Integrated multi-stage battery charger
- Compact design for a reduced footprint
- PC tray and VESA monitor mounts